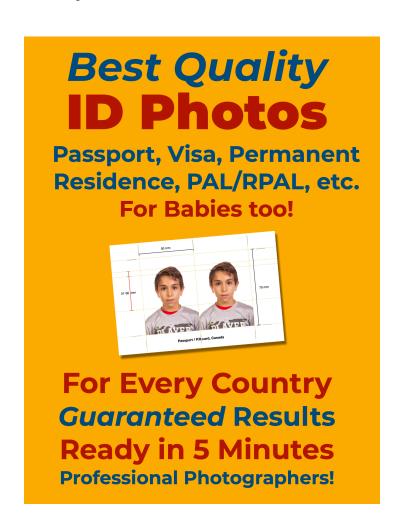

# Passport/ID Photo Prices

### Set of Two: \$20 (Baby: \$25) (PAL: Discount 20%)

- Any Canadian or worldwide international Passport Photo, ID photo, PAL, Status, Permanent Residence Photo, Visa, etc.
- · Set of two photos, one of which is dated and stamped
- · No appointment needed / Ready in 5 minutes

Extra Set of Two: \$5

Digital: \$25

Digital Extra, with prints: \$10